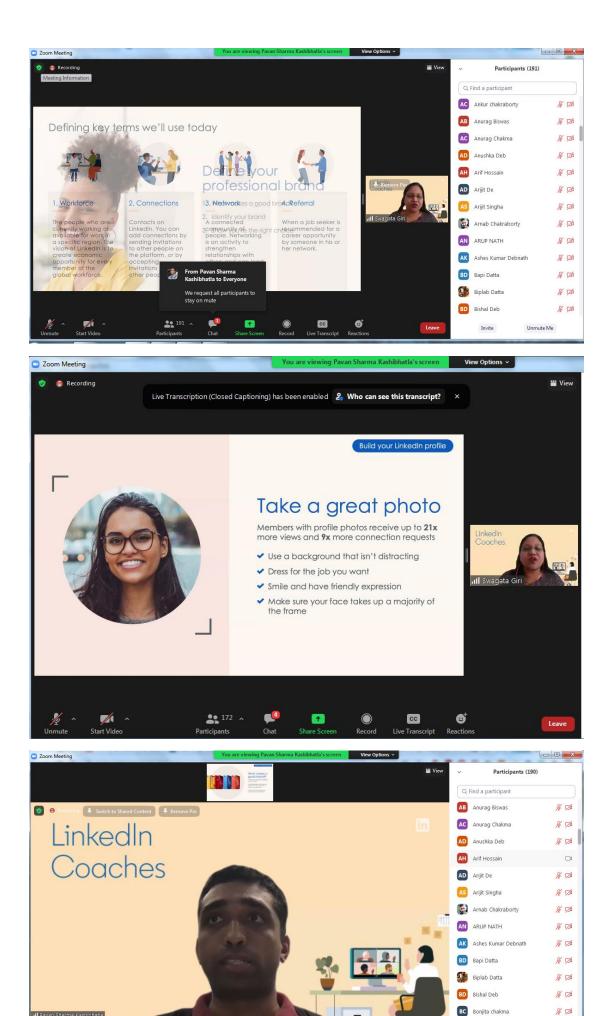

## Defining key terms we'll use today 4 Linkedin 1. Workforce 2. Connections 3. Network 4. Referral s 🖽 🎴 📶 🍠 Pavan Sharma K The people who are Contacts on A connected When a job seeker is LinkedIn. You can add connections by currently working or available for work in community of people. Networking recommended for a career opportunity a specific region. The vision of LinkedIn is to sending invitations to other people on is an activity to strengthen by someone in his or her network. the platform, or by accepting invitations from create economic opportunity for every relationships with others and can lead member of the to professional alobal workforce. opportunities including job offers. other people. Zoom Meeting Participants (199) NASIB KUMAR.. Debajyoti Shil Dr. Subhrajyoti.. Q Find a participant 🗶 NASIB KUMAR REANG 🛛 🧶 Debajyoti Shil Dr. Subhraivoti Deb AD Anushka Deb % TA Insert Format Arrange Tools Slid ⊙ 4: KM ? ? . 2 AH Arif Hossain % 024 Part from <t AD Arijit De % TA As Arijit Singha % 0% Arnab Chakraborty % 0/4 AK Ashes Kumar Debnath % TA LinkedIn for BD Bapi Datta 1/2 Students BR Barshajyoti Roy % 7/1